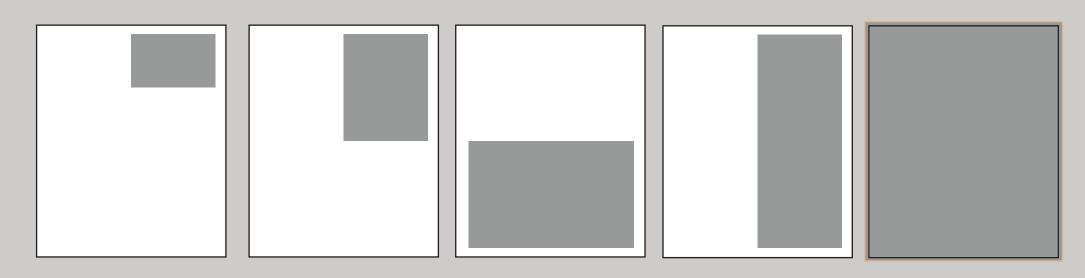

### print specifications

#### **Business Card**

Advert dimensions 63 mm wide x 45 mm high No bleed required

### **Quarter Page**

Advert dimensions 63 mm wide x 90 mm high No bleed required

### Half Page H

Advert dimensions 130 mm wide x 90 mm high No bleed required

### Half Page V

Advert dimensions 63 mm wide x 182 mm high No bleed required

### Full Page

Advert dimensions 148 mm wide x 210 mm high 3mm bleed required all sides

**Artwork Size** 

154 mm wide x 216mm high