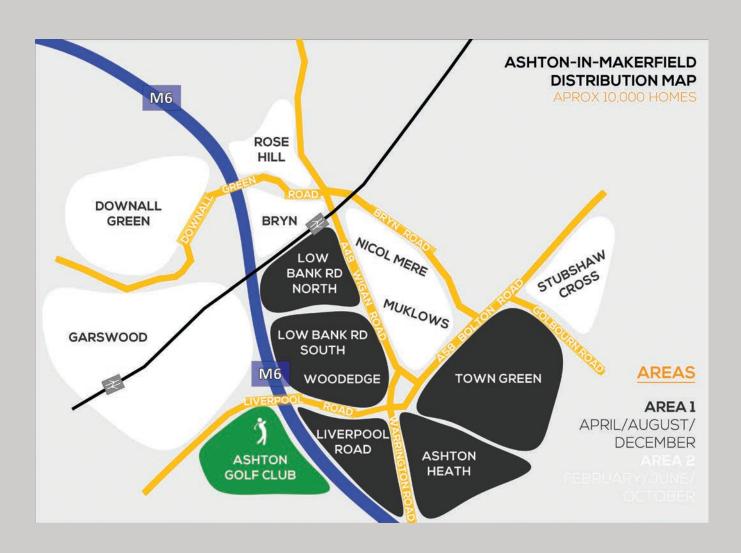

### magazine distribution

The WN4 is distributed 6 times a year, February, April, June, August, October and December.

Each edition goes out to around 5,000 homes, with the magazine reaching around 30,000 homes in Ashton, Bryn and Garswood each year.

With 6 editions a year you can always be sure of advert exposure during the key times of the year;

February/March - Valentines Day and Mothers Day April/May - Easter June/July - Summer August/September - Back to school October/November - Halloween and Bonfire Night December/January - Christmas and New Year