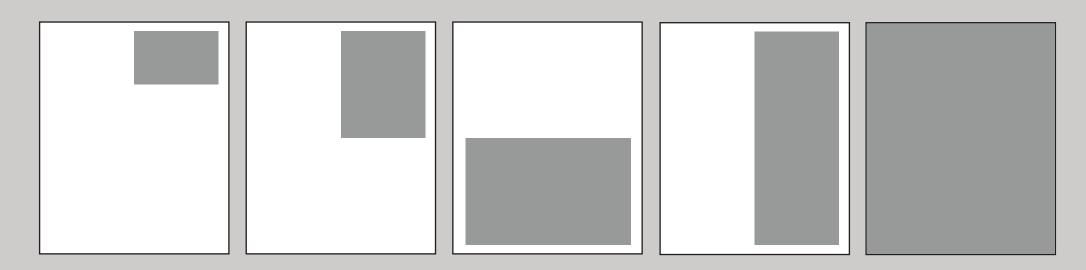

#### **Business Card**

Advert dimensions 63 mm wide x 45 mm high No bleed required

#### **Quarter Page**

Advert dimensions 63 mm wide x 90 mm high No bleed required

#### Half Page Horizontal

Advert dimensions 130 mm wide x 90 mm high No bleed required

#### Half Page Vertical

Advert dimensions 63 mm wide x 182 mm high No bleed required

## Full Page

Advert dimensions
148 mm wide x
210 mm high
3mm bleed required

**Artwork Size** 

154 mm wide x 216 high mm