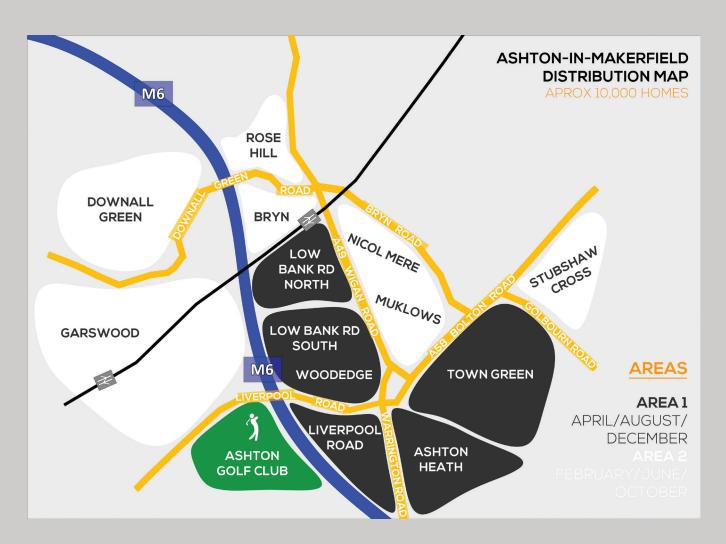

## magazine distribution

The WN4 is distributed 6 times a year, February, April, June, August, October and December.

Each edition goes out to around 5,000 homes, with the magazine reaching around 30,000 homes each year.