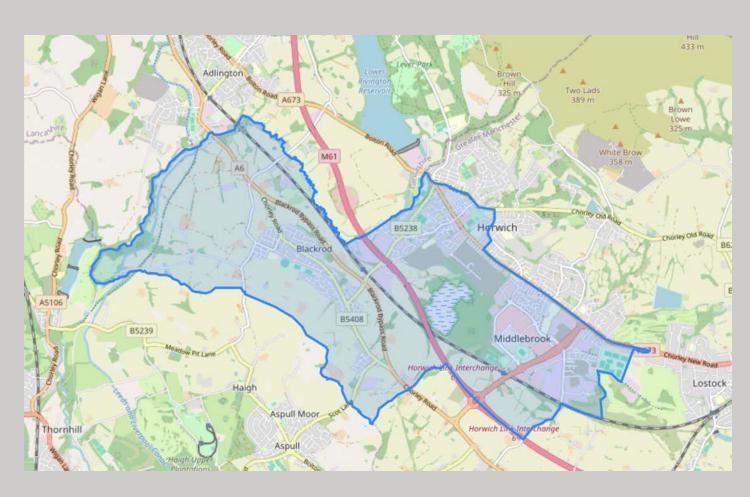

# magazine distribution

The BL6 Local is distributed 6 times a year, February, April, June, August, October and December.

Each edition goes out to around 5,000 homes, with the magazine reaching around 30,000 homes.