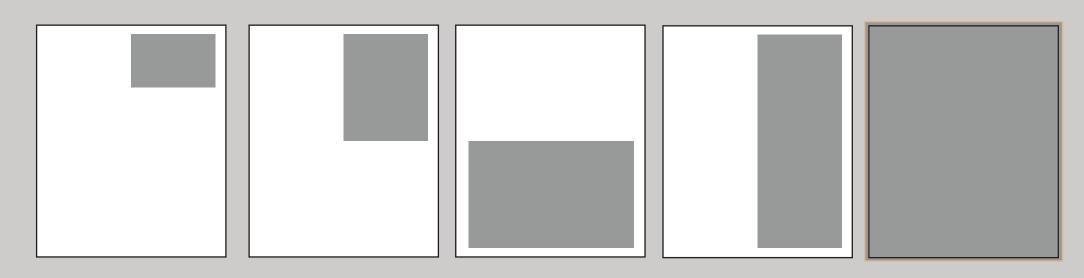

#### **Business Card**

Advert dimensions 63 mm wide x 45 mm high No bleed required

# **Quarter Page**

Advert dimensions 63 mm wide x 90 mm high No bleed required

# Half Page H

Advert dimensions 130 mm wide x 90 mm high No bleed required

# Half Page V

Advert dimensions 63 mm wide x 182 mm high No bleed required

# Full Page

Advert dimensions 148 mm wide x 210 mm high 3mm bleed required all sides

**Artwork Size** 

154 mm wide x 216mm high